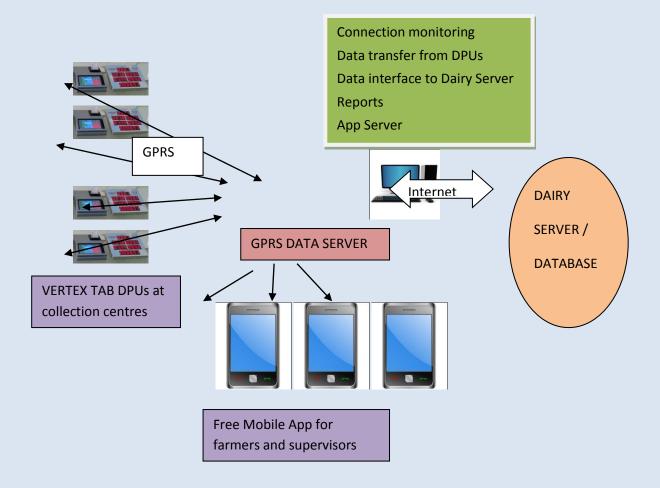

## FREE GPRS DATA SERVER AND MOBILE APP

In GPRS mode all DPUs transfer data to a GPRS data server. The software for sending and receiving data is provided free. This software monitors the connection status of DPUs and transfers the rate chart if needed and also received the collection information transmitted.

The collection data received from the DPU can further be sent to a Dairy server or stored in a master database. This data is used by the Dairy Management software for Payment processing.

GPRS data server also acts as an App server. A free Android App is provided for supervisors to monitor the collection at various centres in real time. An App is also provided for farmers to check their daily collection and payment (Information to be provided from Dairy Server)