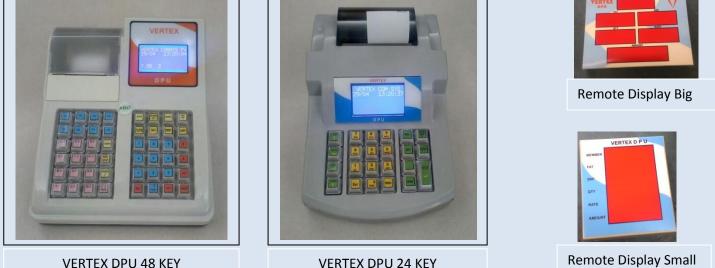

#### User Display

A 28 digit LED user display is provided optionally to display member number, FAT, Weight and amount

#### **Salient Features**

- ✤ 1000 MEMBER ACCOUNTS WITH CATTLE TYPE
- ✤ 3 RATE FORMATS BASED ON
  - o FAT
  - FAT + SNF
  - o TS (TOTAL SOLIDS)
- RATE FORMAT AND MEMBER DATA CAN BE INPUT THROUGH USB PEN DRIVE IN EXCEL FORMAT
- ✤ RATE CHART ENCRYPTION
- SECOND RATE CHART WITH EFFECTIVE DATA
- MORNING / EVENING SELECTION
- INTERFACE TO ANALYZER AND WEIGHING SCALE
- USER DISPLAY FOR DISPLAYING MEMBER CODE, FAT, QTY AND AMOUNT
- EXTERNAL 80 COL PRINTER SUPPORT FOR LARGE FORMAT REPORTS THROUGH PARALLEL PORT
- ✤ FULL BILL CAN BE PRINTED IN ANY LANGUAGE INCLUDING MEMBER'S NAME
- SALE OF MILK CAN BE ACCOUNTED
- ✤ LOAN, CATTLE FEED AND OTHER ITEMS PURCHASED BY MEMBERS CAN BE ACCOUNTED
- MEMBERS ACCOUNTS FOR COLLECTION, PAYMENT AND PURCHASE MAINTAINED
- DIARY ACCEPTED FAT AND QUANTITY CAN ENTERED FOR PROFIT CALCULATION
- MEMBERS' TOTAL COLLECTION QTY AND AMOUNT STORED IN SECONDARY MEMORY
- STORAGE
  - o 3 month Collection data (Flash memory) or 5 years Collection data (SD Card)
  - 1 YEAR DAILY SALE REPORT
- REPORTS